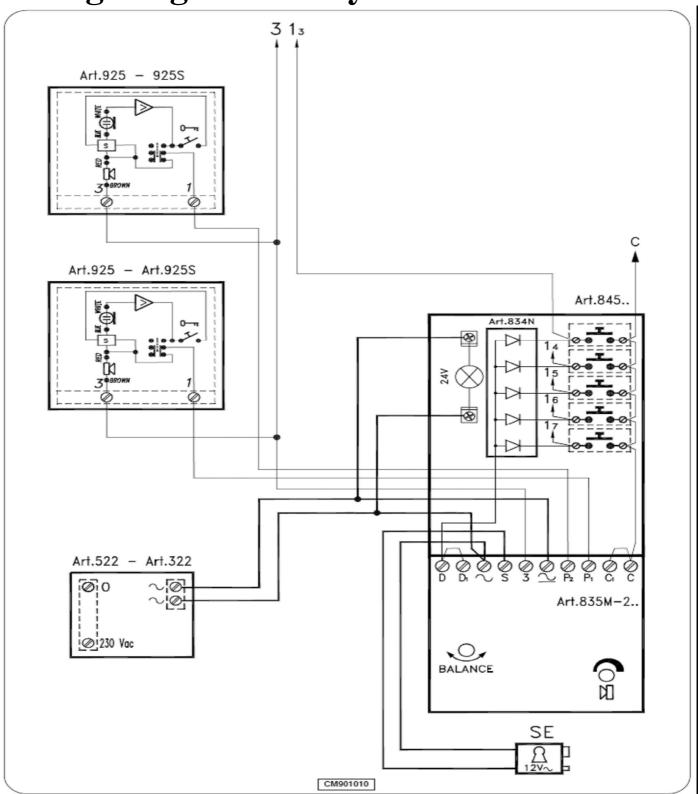

## Videx 925s (2 Wire)







## **Terminals**

1 Call, Speech, Lock 3 Common

## **IMPORTANT NOTE:**

- 1) Before replacing the handset make note of the wires to each terminal on the existing unit (an easy way is to cut each core off leaving a piece of the insulation in place with colour visible) twist unused cores together (so you know they are not used, do not short them out).
- 2) Some older systems will have cable with one coloured core and a solid white core in this case mark each core with a marker or tape.
- 3) Some systems may have <u>loop on wiring</u>, you will have 2 cables into your handset (make sure any joins remain, as these may be serving other flats on the system).

© 2013 www.interfoni.rs

## Wiring Diagram 1 Way