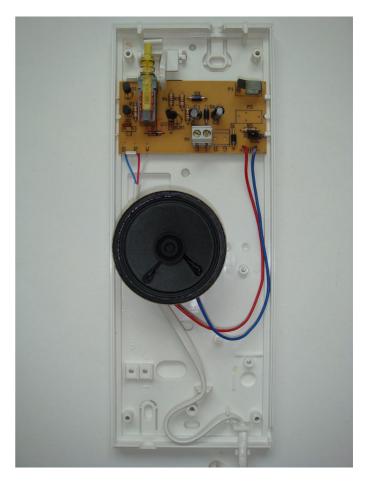

## **IMPORTANT NOTE:**

- 1) Before replacing the handset make note of the wires to each terminal on the existing unit (an easy way is to cut each core off leaving a piece of the insulation in place with colour visible) twist unused cores together (so you know they are not used, do not short them out).
- 2) Some older systems will have cable with one coloured core and a solid white core in this case mark each core with a marker or tape.
- 3) Some systems may have <u>loop on wiring</u>, you will have 2 cables into your handset (make sure any joins remain, as these may be serving other flats on the system).