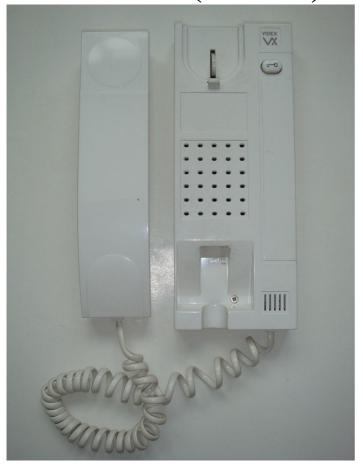

## Videx 925s (2 Wire)







## **Terminals**

1 Call, Speech, Lock 3 Common

## **IMPORTANT NOTE:**

- 1) Before replacing the handset make note of the wires to each terminal on the existing unit (an easy way is to cut each core off leaving a piece of the insulation in place with colour visible) twist unused cores together (so you know they are not used, do not short them out).
- 2) Some older systems will have cable with one coloured core and a solid white core in this case mark each core with a marker or tape.
- 3) Some systems may have <u>loop on wiring</u>, you will have 2 cables into your handset (make sure any joins remain, as these may be serving other flats on the system).

© 2013 www.interfoni.rs

## Wiring Diagram 1 Way