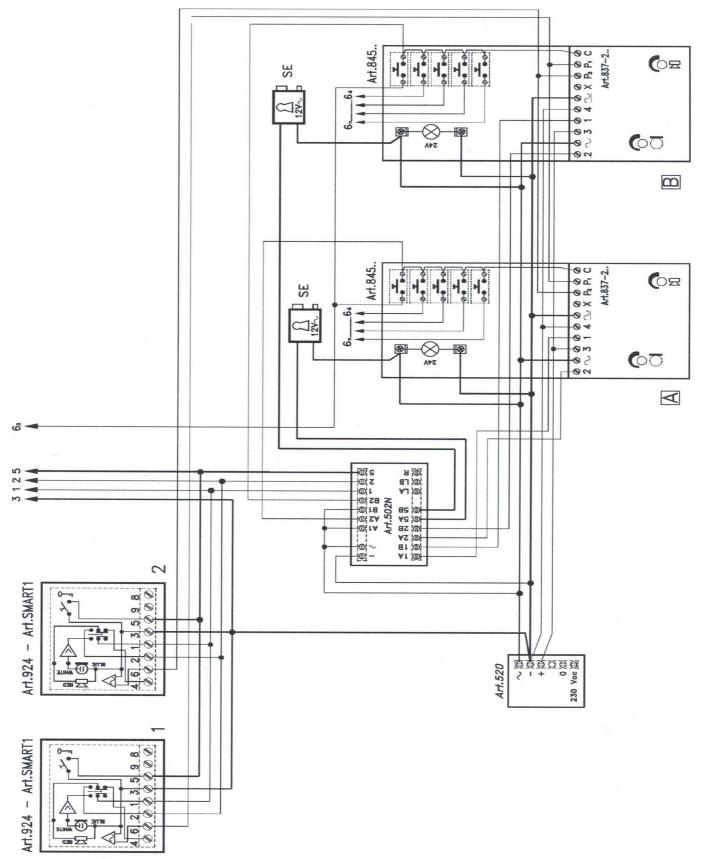

In (Speaker)
- 1 Speech Out (Mic)
- 3 Common
- 5 Lock

#### **IMPORTANT NOTE:**

- 1) Before replacing the handset make note of the wires to each terminal on the existing unit (an easy way is to cut each core off leaving a piece of the insulation in place with colour visible) twist unused cores together (so you know they are not used, <u>do not</u> short them out).
- 2) Some older systems will have cable with one coloured core and a solid white core in this case mark each core with a marker or tape.
- 3) Some systems may have <u>loop on wiring</u>, you will have 2 cables into your handset (make sure any joins remain, as these may be serving other flats on the system).

# Wiring Diagram Videx 924 1 Way Audio AC Call (837 amp)



# Wiring Diagram Videx 924 with 2 Entrance Panels (837 amp)



## Wiring Diagram Systems with 836 amp