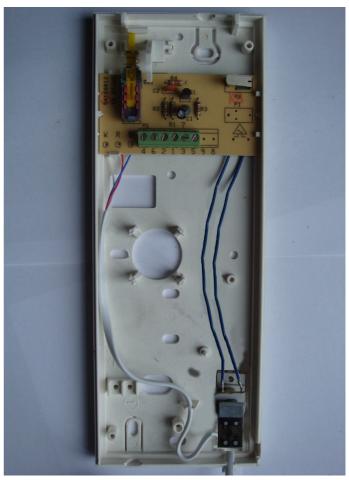

#### **Terminals**

- 4 Electronic Call
- 6 Call AC
- 2 Speech In (Speaker)
- 1 Speech Out (Mic)
- 3 Common
- 5 Lock

#### **IMPORTANT NOTE:**

- 1) Before replacing the handset make note of the wires to each terminal on the existing unit (an easy way is to cut each core off leaving a piece of the insulation in place with colour visible) twist unused cores together (so you know they are not used, <u>do not</u> short them out).
- 2) Some older systems will have cable with one coloured core and a solid white core in this case mark each core with a marker or tape.
- 3) Some systems may have <u>loop on wiring</u>, you will have 2 cables into your handset (make sure any joins remain, as these may be serving other flats on the system).