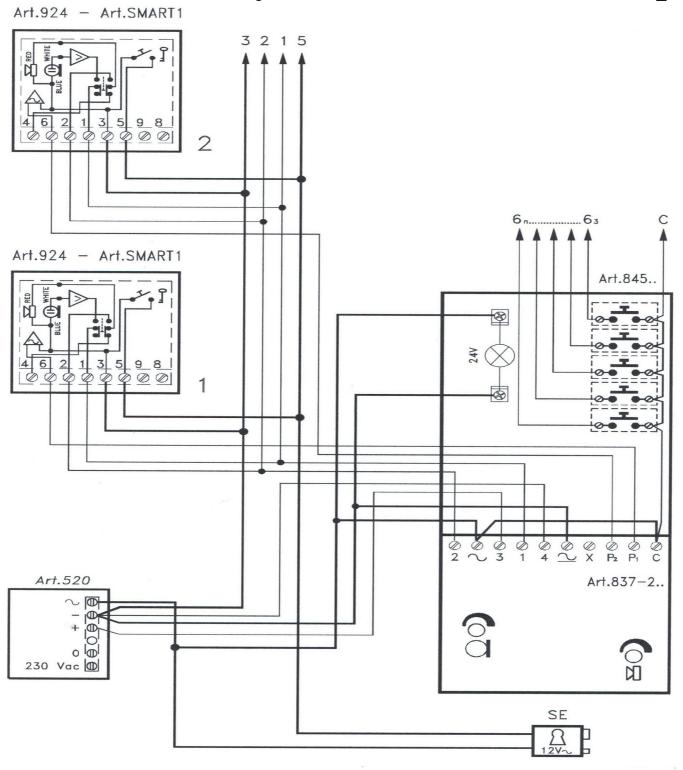

#### **Terminals**

- 4 Electronic Call
- 6 Call AC
- 2 Speech In (Speaker)
- 1 Speech Out (Mic)
- 3 Common
- 5 Lock

#### **IMPORTANT NOTE:**

- 1) Before replacing the handset make note of the wires to each terminal on the existing unit (an easy way is to cut each core off leaving a piece of the insulation in place with colour visible) twist unused cores together (so you know they are not used, <u>do not</u> short them out).
- 2) Some older systems will have cable with one coloured core and a solid white core in this case mark each core with a marker or tape.
- 3) Some systems may have <u>loop on wiring</u>, you will have 2 cables into your handset (make sure any joins remain, as these may be serving other flats on the system).

# Wiring Diagram Videx 924 1 Way Audio AC Call (837 amp)



# Wiring Diagram Videx 924 with 2 Entrance Panels (837 amp)



## Wiring Diagram Systems with 836 amp