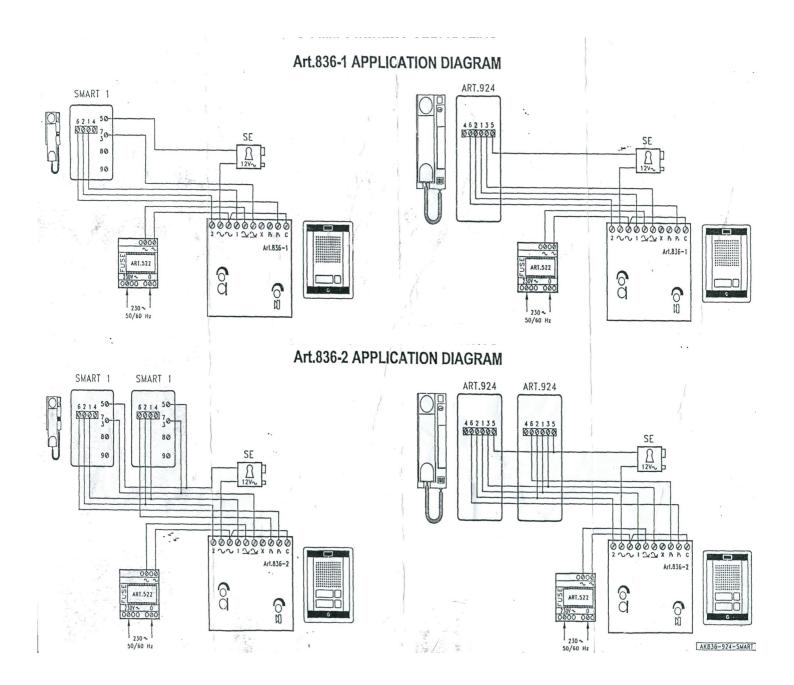

mon
- 5 Lock

#### **IMPORTANT NOTE:**

- 1) Before replacing the handset make note of the wires to each terminal on the existing unit (an easy way is to cut each core off leaving a piece of the insulation in place with colour visible) twist unused cores together (so you know they are not used, <u>do not</u> short them out).
- 2) Some older systems will have cable with one coloured core and a solid white core in this case mark each core with a marker or tape.
- 3) Some systems may have <u>loop on wiring</u>, you will have 2 cables into your handset (make sure any joins remain, as these may be serving other flats on the system).

# Wiring Diagram Videx 924 1 Way Audio AC Call (837 amp)



# Wiring Diagram Videx 924 with 2 Entrance Panels (837 amp)



## Wiring Diagram Systems with 836 amp