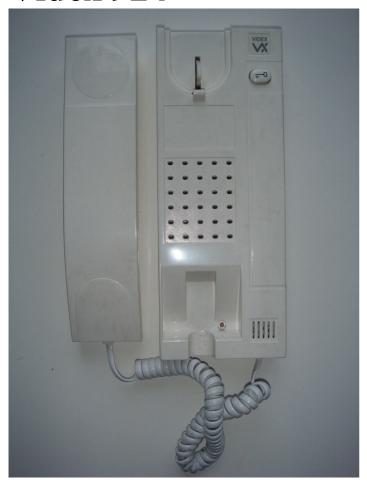

#### Videx 924

#### **IMPORTANT NOTE:**

- 1) Before replacing the handset make note of the wires to each terminal on the existing unit (an easy way is to cut each core off leaving a piece of the insulation in place with colour visible) twist unused cores together (so you know they are not used, <u>do not</u> short them out).
- 2) Some older systems will have cable with one coloured core and a solid white core in this case mark each core with a marker or tape.
- 3) Some systems may have <u>loop on wiring</u>, you will have 2 cables into your handset (make sure any joins remain, as these may be serving other flats on the system).