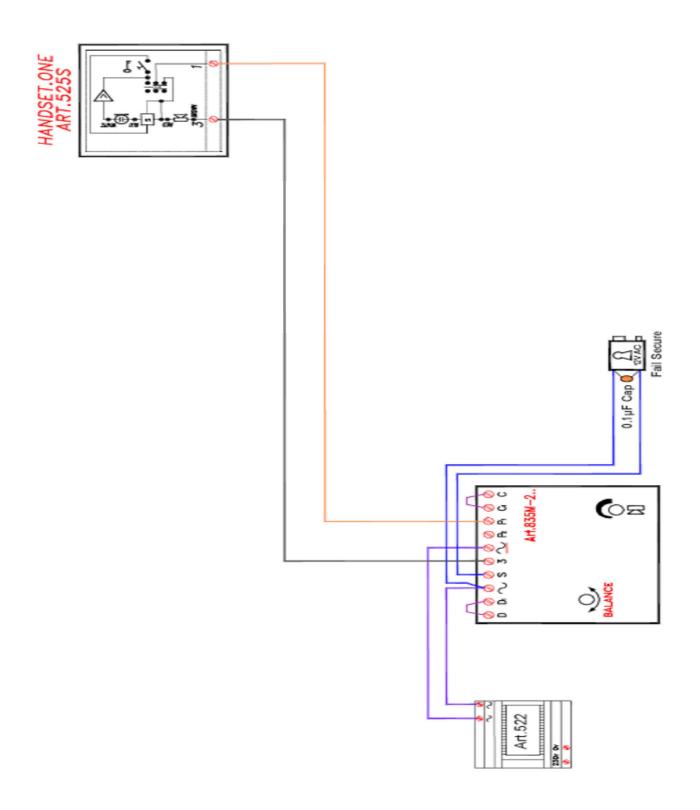

## Videx 525s







**Terminals** 

1 Call, Speech, Lock 3 Common

## **IMPORTANT NOTE:**

- 1) Before replacing the handset make note of the wires to each terminal on the existing unit (an easy way is to cut each core off leaving a piece of the insulation in place with colour visible) twist unused cores together (so you know they are not used, <u>do not</u> short them out).
- 2) Some older systems will have cable with one coloured core and a solid white core in this case mark each core with a marker or tape.
- 3) Some systems may have <u>loop on wiring</u>, you will have 2 cables into your handset (make sure any joins remain, as these may be serving other flats on the system).

© 2013 www.interfoni.rs

## Wiring Diagram 1 Way



## Wiring Diagram 2 Way