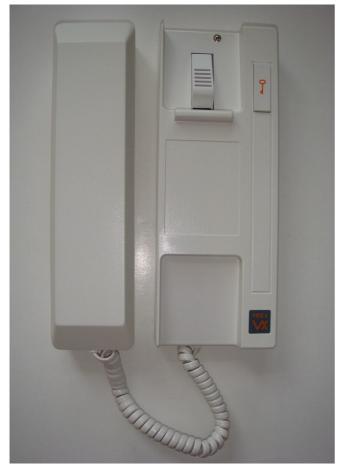

## Videx 525s

**Terminals** 

1 Call, Speech, Lock 3 Common

## **IMPORTANT NOTE:**

- 1) Before replacing the handset make note of the wires to each terminal on the existing unit (an easy way is to cut each core off leaving a piece of the insulation in place with colour visible) twist unused cores together (so you know they are not used, <u>do not</u> short them out).
- 2) Some older systems will have cable with one coloured core and a solid white core in this case mark each core with a marker or tape.
- 3) Some systems may have <u>loop on wiring</u>, you will have 2 cables into your handset (make sure any joins remain, as these may be serving other flats on the system).