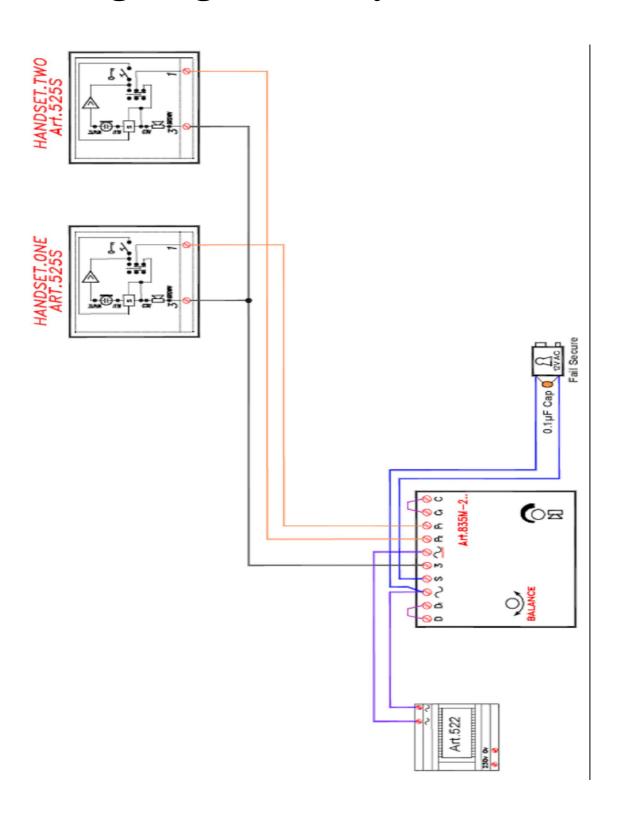

## Videx 525s

**Terminals** 

1 Call, Speech, Lock 3 Common

## **IMPORTANT NOTE:**

- 1) Before replacing the handset make note of the wires to each terminal on the existing unit (an easy way is to cut each core off leaving a piece of the insulation in place with colour visible) twist unused cores together (so you know they are not used, <u>do not</u> short them out).
- 2) Some older systems will have cable with one coloured core and a solid white core in this case mark each core with a marker or tape.
- 3) Some systems may have <u>loop on wiring</u>, you will have 2 cables into your handset (make sure any joins remain, as these may be serving other flats on the system).

## Wiring Diagram 2 Way