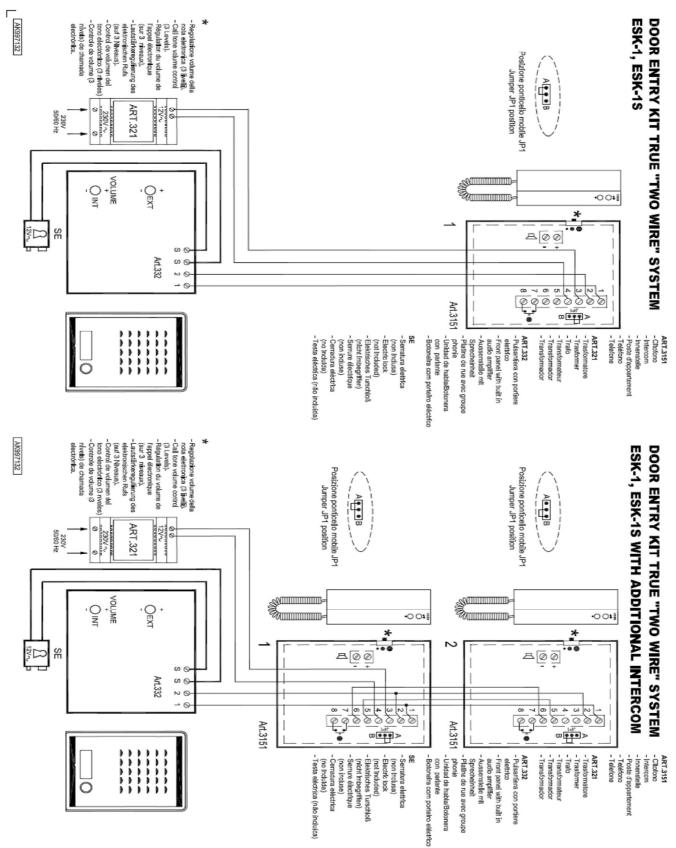

## Videx 3151 (True 2 Wire)







## Terminals

- 1 Line to Panel
- 2 Line to Panel
- 3 AC In
- 4 AC in

## **IMPORTANT NOTE :**

1) Before replacing the handset make note of the wires to each terminal on the existing unit (an easy way is to cut each core off leaving a piece of the insulation in place with colour visible) twist unused cores together (so you know they are not used, <u>do not</u> short them out).

2) Some older systems will have cable with one coloured core and a solid white core in this case mark each core with a marker or tape.

3) Some systems may have <u>loop on wiring</u>, you will have 2 cables into your handset (make sure any joins remain, as these may be serving other flats on the system).

© 2013 www.interfoni.rs

## Wiring Diagram