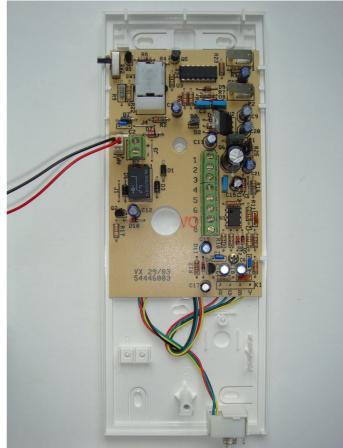

## Videx 3151 (True 2 Wire)







## Terminals

- 1 Line to Panel
- 2 Line to Panel
- 3 AC In
- 4 AC in

## **IMPORTANT NOTE :**

1) Before replacing the handset make note of the wires to each terminal on the existing unit (an easy way is to cut each core off leaving a piece of the insulation in place with colour visible) twist unused cores together (so you know they are not used, <u>do not</u> short them out).

2) Some older systems will have cable with one coloured core and a solid white core in this case mark each core with a marker or tape.

3) Some systems may have <u>loop on wiring</u>, you will have 2 cables into your handset (make sure any joins remain, as these may be serving other flats on the system).

© 2013 www.interfoni.rs

## Wiring Diagram