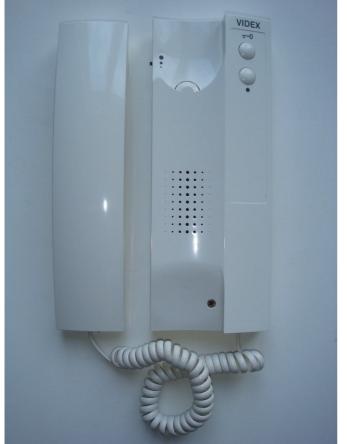

## Videx 3151 (True 2 Wire)

## **IMPORTANT NOTE :**

1) Before replacing the handset make note of the wires to each terminal on the existing unit (an easy way is to cut each core off leaving a piece of the insulation in place with colour visible) twist unused cores together (so you know they are not used, <u>do not</u> short them out).