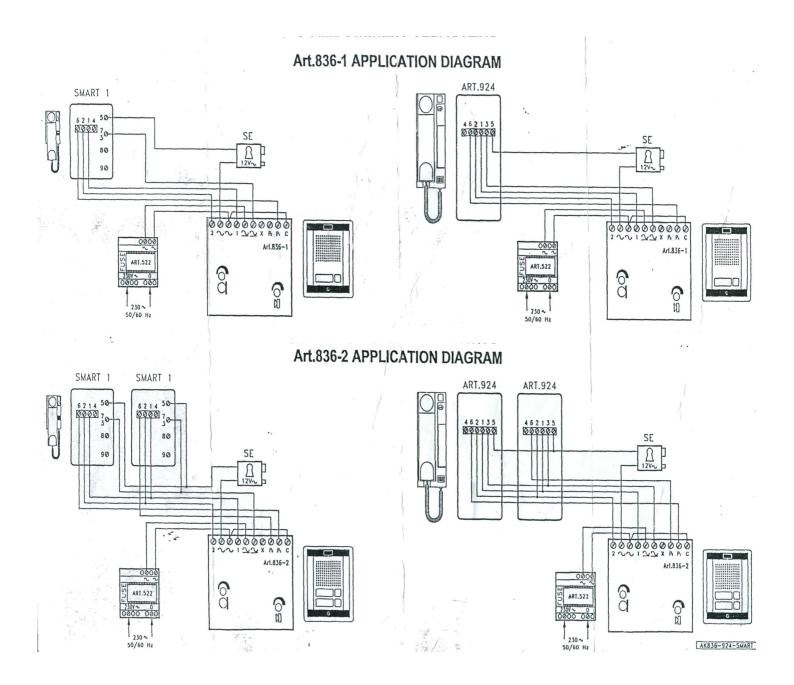

IMPORTANT NOTE:**

- 1) Before replacing the handset make note of the wires to each terminal on the existing unit (an easy way is to cut each core off leaving a piece of the insulation in place with colour visible) twist unused cores together (so you know they are not used, <u>do not</u> short them out).
- 2) Some older systems will have cable with one coloured core and a solid white core in this case mark each core with a marker or tape.
- 3) Some systems may have <u>loop on wiring</u>, you will have 2 cables into your handset (make sure any joins remain, as these may be serving other flats on the system).

© 2013 www.interfoni.rs

### Wiring Diagram Videx 924 / 3021 1 Way Audio AC Call



# Wiring Diagram Videx 924 / 3021 with 2 Entrance Panels



## Wiring Diagram Systems with 836 amp