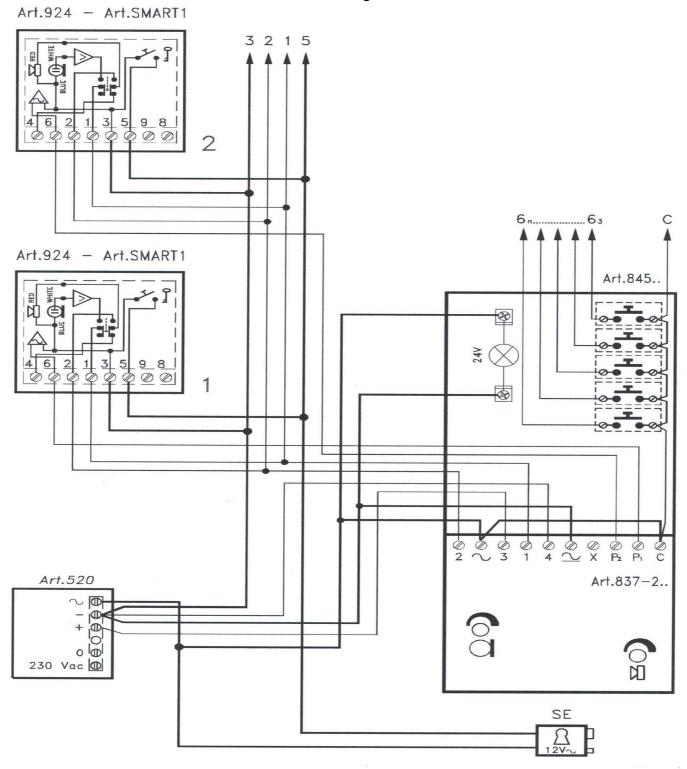

Electronic Call
- 6 Call AC
- 2 Speech In (Speaker)
- 1 Speech Out (Mic)
- 3 Common
- 5 Lock

#### **IMPORTANT NOTE:**

- 1) Before replacing the handset make note of the wires to each terminal on the existing unit (an easy way is to cut each core off leaving a piece of the insulation in place with colour visible) twist unused cores together (so you know they are not used, <u>do not</u> short them out).
- 2) Some older systems will have cable with one coloured core and a solid white core in this case mark each core with a marker or tape.
- 3) Some systems may have <u>loop on wiring</u>, you will have 2 cables into your handset (make sure any joins remain, as these may be serving other flats on the system).

© 2013 www.interfoni.rs

### Wiring Diagram Videx 924 / 3021 1 Way Audio AC Call



# Wiring Diagram Videx 924 / 3021 with 2 Entrance Panels



## Wiring Diagram Systems with 836 amp