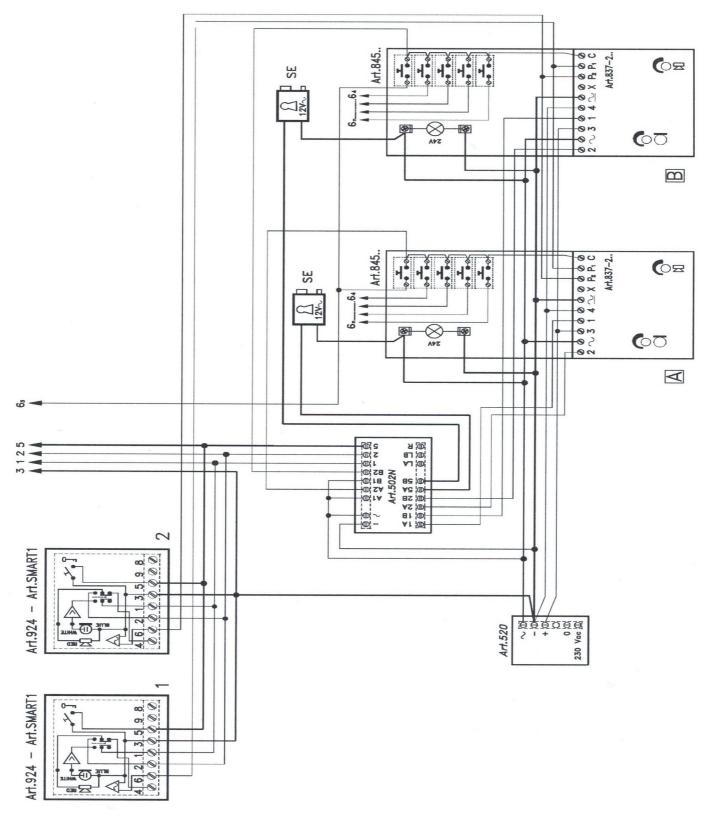

ech Out (Mic)
- 3 Common
- 5 Lock

#### **IMPORTANT NOTE:**

- 1) Before replacing the handset make note of the wires to each terminal on the existing unit (an easy way is to cut each core off leaving a piece of the insulation in place with colour visible) twist unused cores together (so you know they are not used, <u>do not</u> short them out).
- 2) Some older systems will have cable with one coloured core and a solid white core in this case mark each core with a marker or tape.
- 3) Some systems may have <u>loop on wiring</u>, you will have 2 cables into your handset (make sure any joins remain, as these may be serving other flats on the system).

© 2013 www.interfoni.rs

### Wiring Diagram Videx 924 / 3021 1 Way Audio AC Call



# Wiring Diagram Videx 924 / 3021 with 2 Entrance Panels



## Wiring Diagram Systems with 836 amp