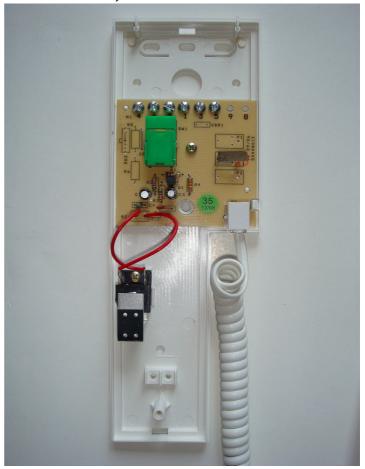

#### **Terminals**

- 4 Electronic Call
- 6 Call AC
- 2 Speech In (Speaker)
- 1 Speech Out (Mic)
- 3 Common
- 5 Lock