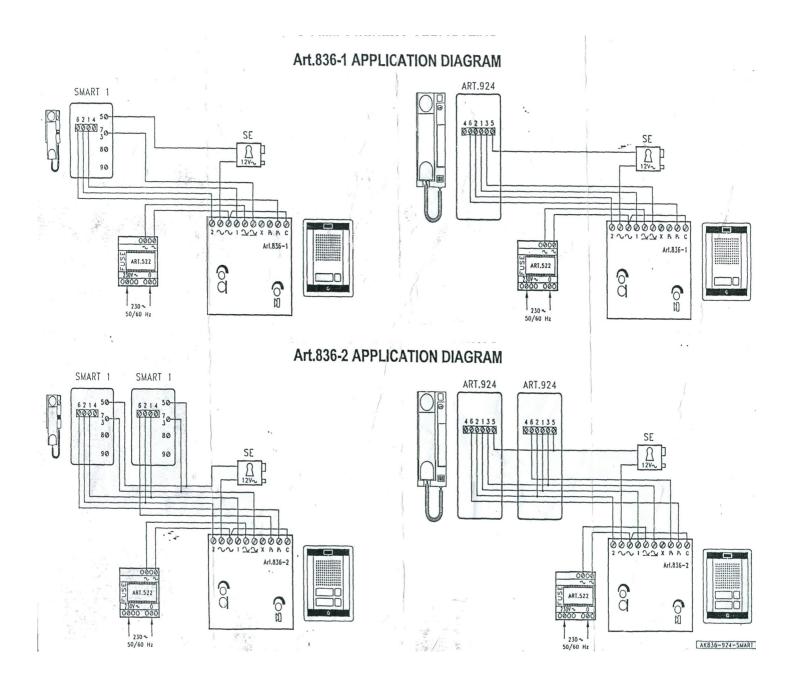

c)
- 3 Common
- 5 Lock

#### **IMPORTANT NOTE:**

- 1) Before replacing the handset make note of the wires to each terminal on the existing unit (an easy way is to cut each core off leaving a piece of the insulation in place with colour visible) twist unused cores together (so you know they are not used, do not short them out).
- 2) Some older systems will have cable with one coloured core and a solid white core in this case mark each core with a marker or tape.
- 3) Some systems may have <u>loop on wiring</u>, you will have 2 cables into your handset (make sure any joins remain, as these may be serving other flats on the system).

# Wiring Diagram Videx 924 / Smart 1 Way Audio AC Call



### Wiring Diagram Videx 924 / Smart with 2 Entrance Panels



# Wiring Diagram Systems with 836 amp