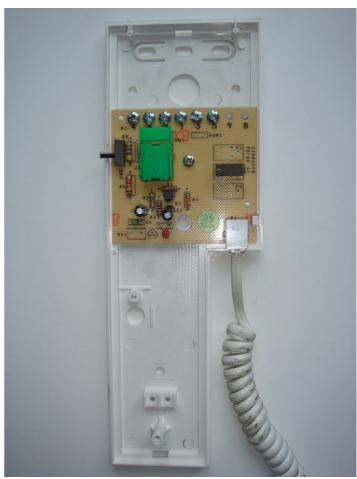

#### **IMPORTANT NOTE:**

- 1) Before replacing the handset make note of the wires to each terminal on the existing unit (an easy way is to cut each core off leaving a piece of the insulation in place with colour visible) twist unused cores together (so you know they are not used, do not short them out).
- 2) Some older systems will have cable with one coloured core and a solid white core in this case mark each core with a marker or tape.
- 3) Some systems may have <u>loop on wiring</u>, you will have 2 cables into your handset (make sure any joins remain, as these may be serving other flats on the system).