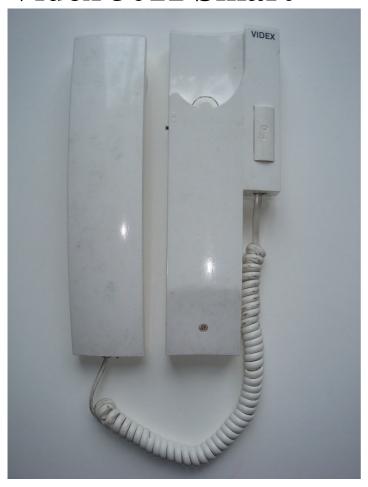

#### Videx 3011 Smart

#### **Terminals**

- 4 Electronic Call
- 6 Call AC
- 2 Speech In (Speaker)
- 1 Speech Out (Mic)
- 3 Common
- 5 Lock