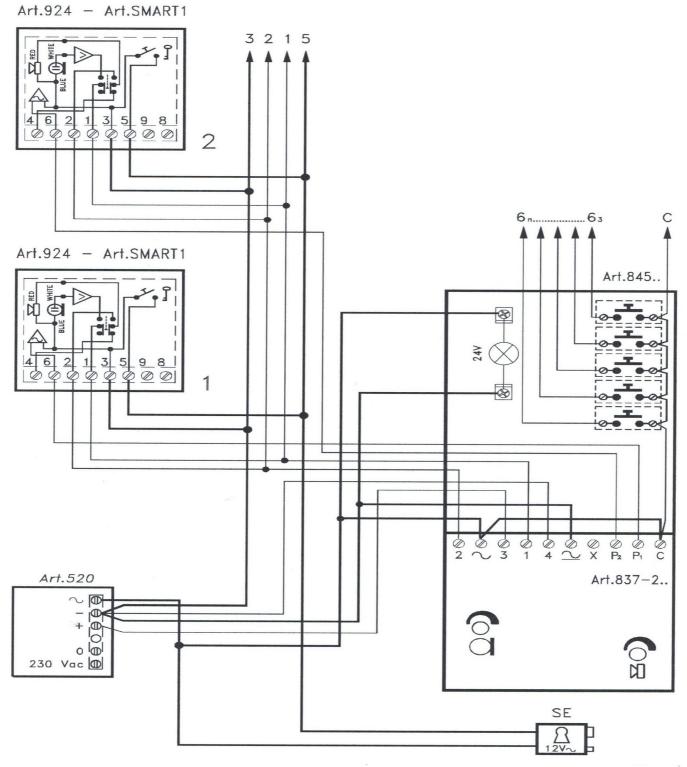

rt







#### **Terminals**

- 4 Electronic Call
- 6 Call AC
- 2 Speech In (Speaker)
- 1 Speech Out (Mic)
- 3 Common
- 5 Lock

#### **IMPORTANT NOTE:**

- 1) Before replacing the handset make note of the wires to each terminal on the existing unit (an easy way is to cut each core off leaving a piece of the insulation in place with colour visible) twist unused cores together (so you know they are not used, do not short them out).
- 2) Some older systems will have cable with one coloured core and a solid white core in this case mark each core with a marker or tape.
- 3) Some systems may have <u>loop on wiring</u>, you will have 2 cables into your handset (make sure any joins remain, as these may be serving other flats on the system).

# Wiring Diagram Videx 924 / Smart 1 Way Audio AC Call



### Wiring Diagram Videx 924 / Smart with 2 Entrance Panels



# Wiring Diagram Systems with 836 amp