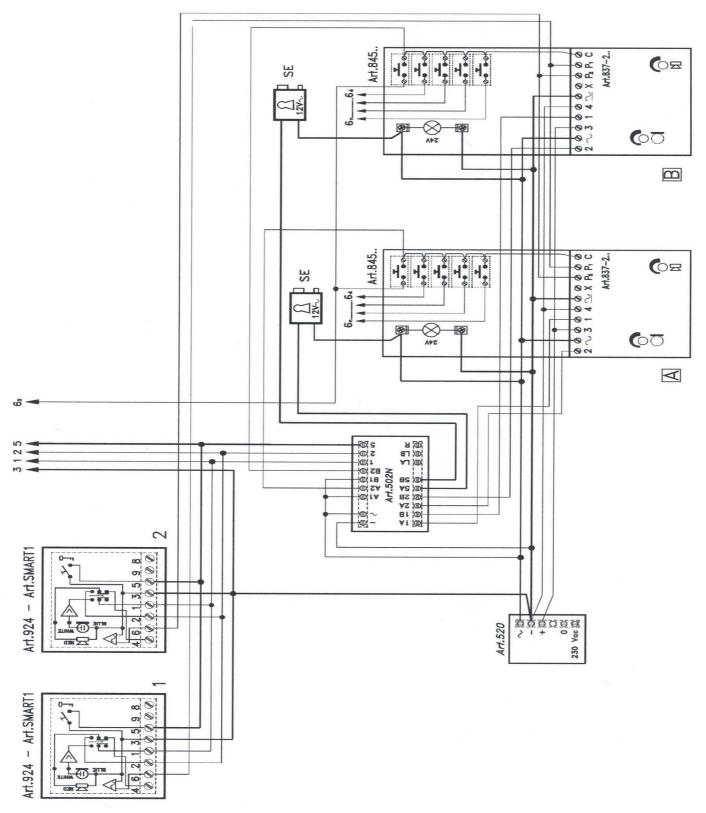

2 Speech In (Speaker)
- 1 Speech Out (Mic)
- 3 Common
- 5 Lock

#### **IMPORTANT NOTE:**

- 1) Before replacing the handset make note of the wires to each terminal on the existing unit (an easy way is to cut each core off leaving a piece of the insulation in place with colour visible) twist unused cores together (so you know they are not used, do not short them out).
- 2) Some older systems will have cable with one coloured core and a solid white core in this case mark each core with a marker or tape.
- 3) Some systems may have <u>loop on wiring</u>, you will have 2 cables into your handset (make sure any joins remain, as these may be serving other flats on the system).

# Wiring Diagram Videx 924 / Smart 1 Way Audio AC Call



### Wiring Diagram Videx 924 / Smart with 2 Entrance Panels



# Wiring Diagram Systems with 836 amp