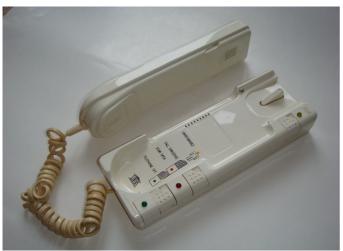

## WIRING DETAILS

L1 Whi/Blu

L2

Blu/Whi

NOTE: There are many different versions of the handsets for STATUS (SML), so a picture of the insides and terminal markings is the best way to get a positive identification.