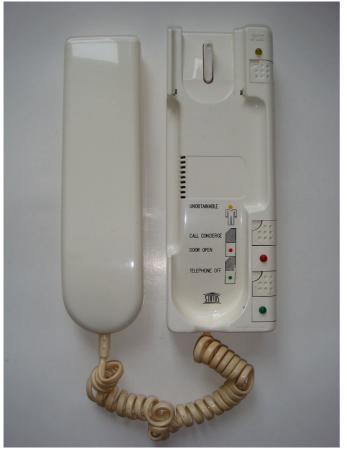

## WIRING DETAILS

L1 Whi/Blu

L2

Blu/Whi

NOTE: There are many different versions of the handsets for STATUS (SML), so a picture of the insides and terminal markings is the best way to get a positive identification.