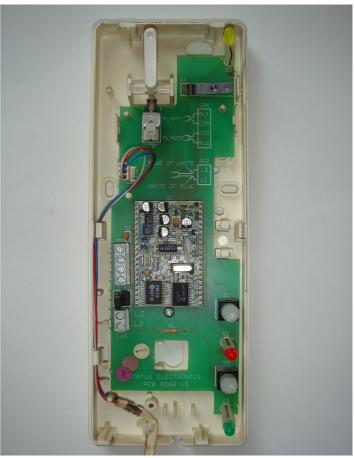

## **Terminals**

L1 Whi/Blu

L2 Blu/Whi

Used on the Status Gemini or Aquarius Systems

## WIRING DETAILS

L1 Whi/Blu

L2

Blu/Whi

NOTE: There are many different versions of the handsets for STATUS (SML), so a picture of the insides and terminal markings is the best way to get a positive identification.