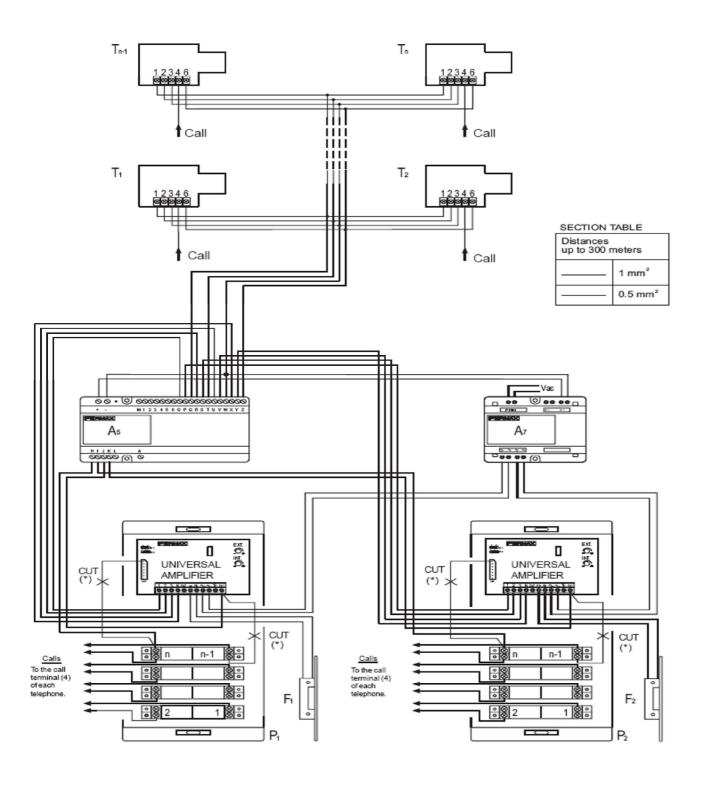

)
- 4 Call

#### **IMPORTANT NOTE:**

- 1) Before replacing the handset make note of the wires to each terminal on the existing unit (an easy way is to cut each core off leaving a piece of the insulation in place with colour visible) twist unused cores together (so you know they are not used, do not short them out).
- 2) Some older systems will have cable with one coloured core and a solid white core in this case mark each core with a marker or tape.
- 3) Some systems may have <u>loop on wiring</u>, you will have 2 cables into your handset (make sure any joins remain, as these may be serving other flats on the system).

© 2013 www.interfoni.rs

## Wiring Diagram 1 Way Basic Audio

### INSTALLATION



# Wiring Diagram 5 Wire Audio System



### Wiring Diagram 5 Wire Audio with 2 Entrances