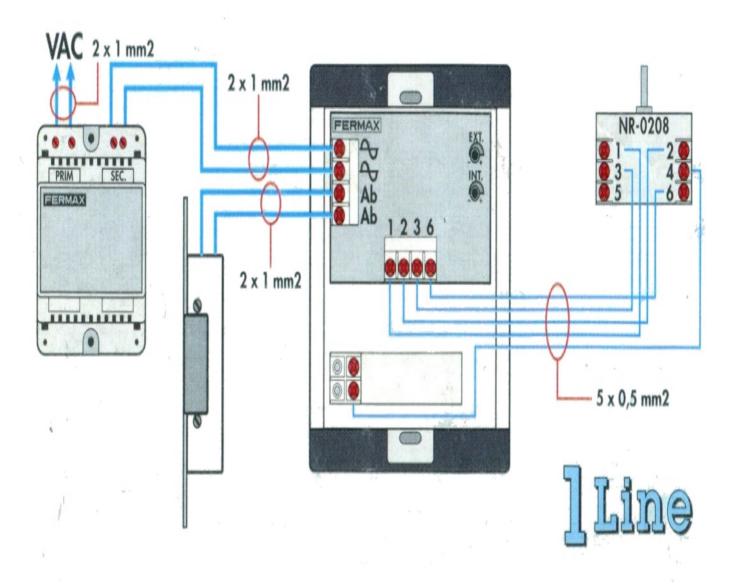

044





#### **Terminals**

- 1 Lock
- 2 Speech Out (Mic)
- 3 Common
- 6 Speech In (Speaker)
- 4 Call

#### **IMPORTANT NOTE:**

- 1) Before replacing the handset make note of the wires to each terminal on the existing unit (an easy way is to cut each core off leaving a piece of the insulation in place with colour visible) twist unused cores together (so you know they are not used, do not short them out).
- 2) Some older systems will have cable with one coloured core and a solid white core in this case mark each core with a marker or tape.
- 3) Some systems may have <u>loop on wiring</u>, you will have 2 cables into your handset (make sure any joins remain, as these may be serving other flats on the system).

© 2013 www.interfoni.rs

## Wiring Diagram 1 Way Basic Audio

### INSTALLATION



# Wiring Diagram 5 Wire Audio System



### Wiring Diagram 5 Wire Audio with 2 Entrances