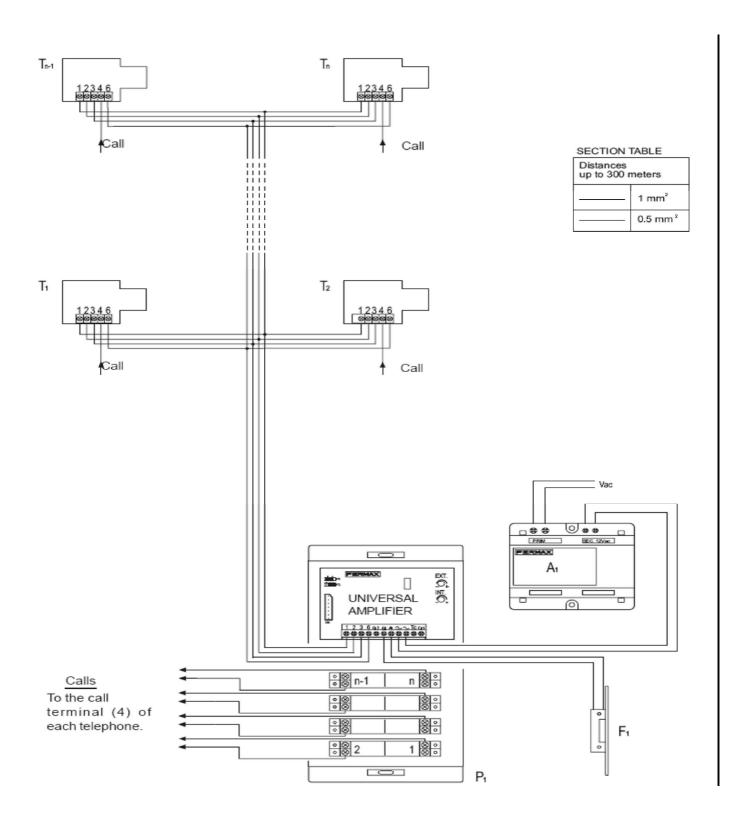

# Wiring Diagram 5 Wire Audio System

### Wiring Diagram 5 Wire Audio with 2 Entrances