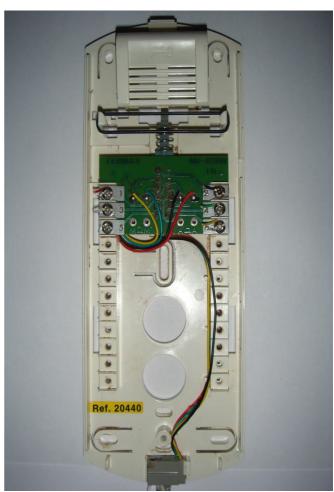

#### **Terminals**

- 1 Lock
- 2 Speech Out (Mic)
- 3 Common
- 6 Speech In (Speaker)
- 4 Call

#### **IMPORTANT NOTE:**

- 1) Before replacing the handset make note of the wires to each terminal on the existing unit (an easy way is to cut each core off leaving a piece of the insulation in place with colour visible) twist unused cores together (so you know they are not used, do not short them out).
- 2) Some older systems will have cable with one coloured core and a solid white core in this case mark each core with a marker or tape.
- 3) Some systems may have <u>loop on wiring</u>, you will have 2 cables into your handset (make sure any joins remain, as these may be serving other flats on the system).