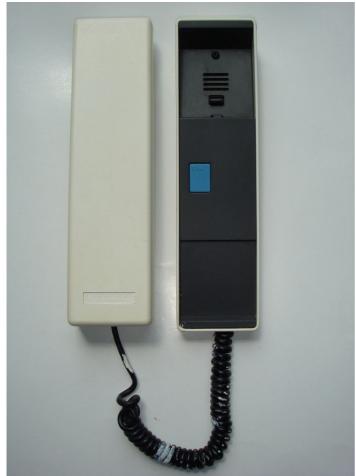

### FARFISA 924W







### Terminals

- 1 Speech Out (Mic)
- 2 Speech In (Speaker)
- 3 Common
- 5 Lock
- 6 Call

#### **IMPORTANT NOTE :**

1) Before replacing the handset make note of the wires to each terminal on the existing unit (an easy way is to cut each core off leaving a piece of the insulation in place with colour visible) twist unused cores together (so you know they are not used, <u>do not</u> short them out).

2) Some older systems will have cable with one coloured core and a solid white core in this case mark each core with a marker or tape.

3) Some systems may have <u>loop on wiring</u>, you will have 2 cables into your handset (make sure any joins remain, as these may be serving other flats on the system).

© 2013 www.interfoni.rs

## WIRING DIAGRAM

INTERCOMS CONNECTED TO 1 EXTERNAL DOOR S