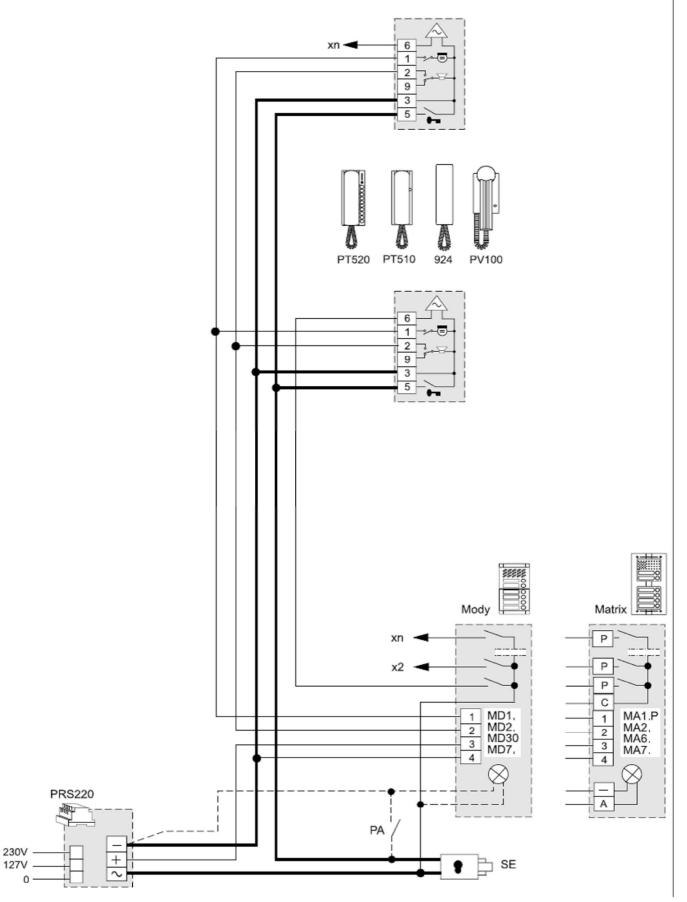

## WIRING DIAGRAM

INTERCOMS CONNECTED TO 1 EXTERNAL DOOR STATION

127V -

# 2 Entrance Wiring Diagram

INTERCOMS CONNECTED TO 2 AUTOMATICALLY SWITCHED EXTERNAL DOOR STATIONS