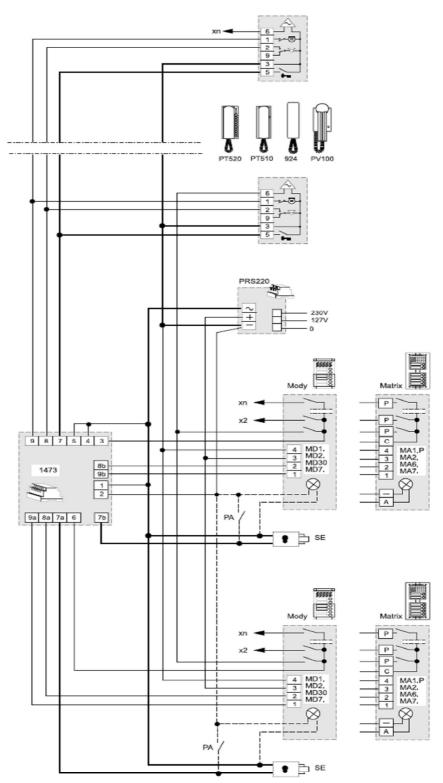

## WIRING DIAGRAM

INTERCOMS CONNECTED TO 1 EXTERNAL DOOR STATION

127V -

# 2 Entrance Wiring Diagram

INTERCOMS CONNECTED TO 2 AUTOMATICALLY SWITCHED EXTERNAL DOOR STATIONS