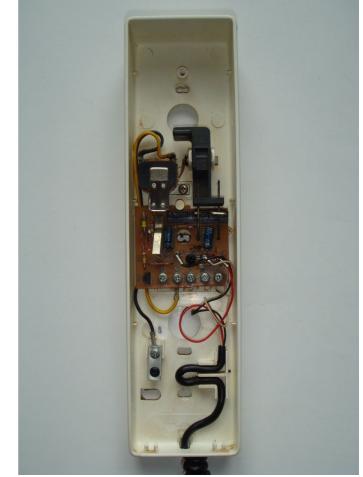

### Terminals

- 1 Speech Out (Mic)
- 2 Speech In (Speaker)
- 3 Common
- 5 Lock
- 6 Call

#### **IMPORTANT NOTE :**

1) Before replacing the handset make note of the wires to each terminal on the existing unit (an easy way is to cut each core off leaving a piece of the insulation in place with colour visible) twist unused cores together (so you know they are not used, <u>do not</u> short them out).

2) Some older systems will have cable with one coloured core and a solid white core in this case mark each core with a marker or tape.

3) Some systems may have <u>loop on wiring</u>, you will have 2 cables into your handset (make sure any joins remain, as these may be serving other flats on the system).