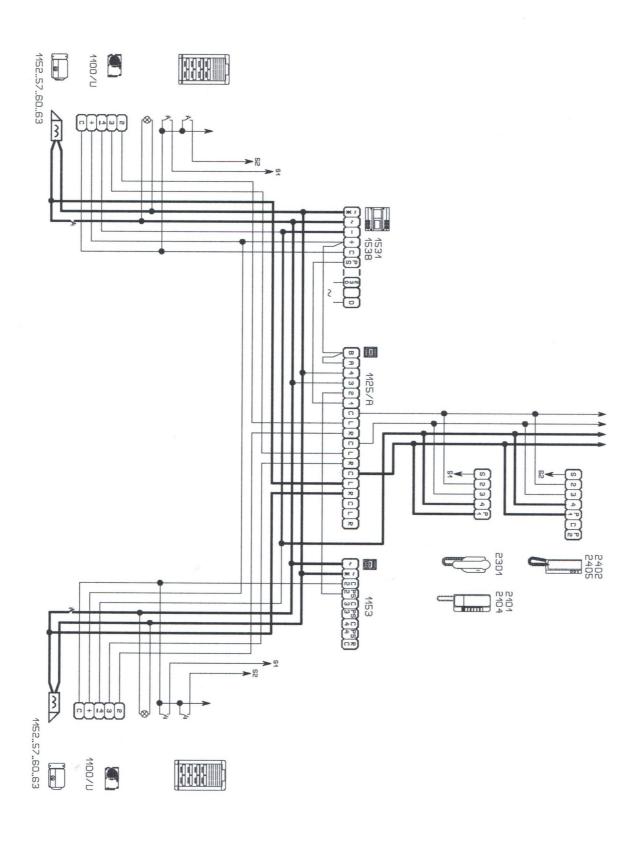

# WIRING DIAGRAM Comelit 2402W-2405W 1 Way 5 Wire

## WIRING DIAGRAM Comelit 2402W-2405W 2 Entrance 5 Wire