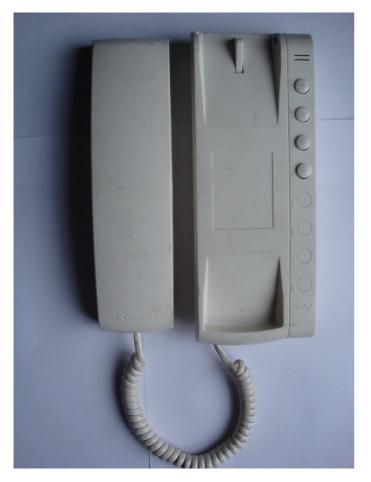

### **Comelit OK 2402W-2405W**

### **Terminals**

- S Call (electronic)
- 2 Speech In (Speaker)
- 3 Speech Out (Mic)
- 4 Common
- P1 Lock

2402W is a 2 button handset 2404W is a 4 button handset etc