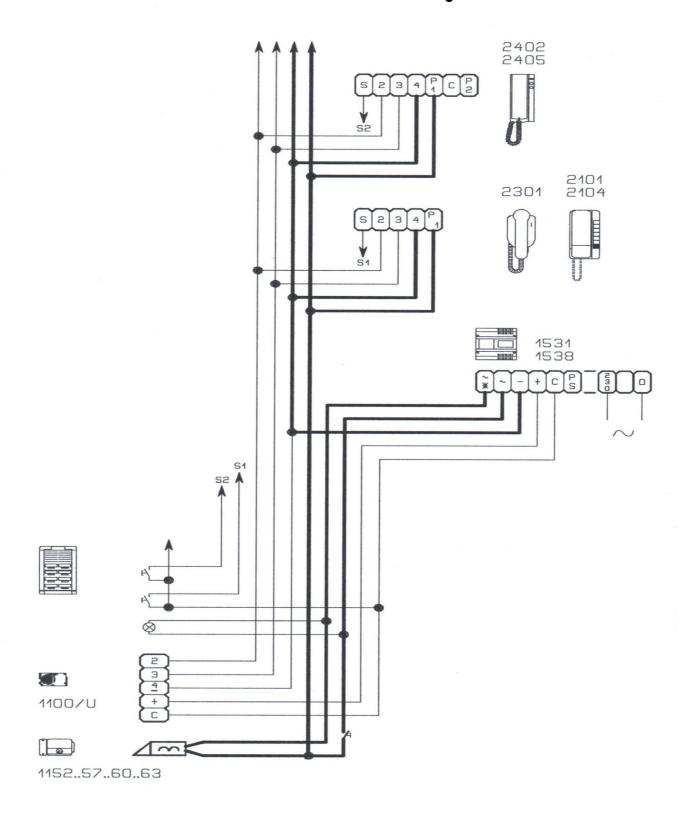

# WIRING DIAGRAM Comelit 2402W-2405W 1 Way 5 Wire

## WIRING DIAGRAM Comelit 2402W-2405W 2 Entrance 5 Wire